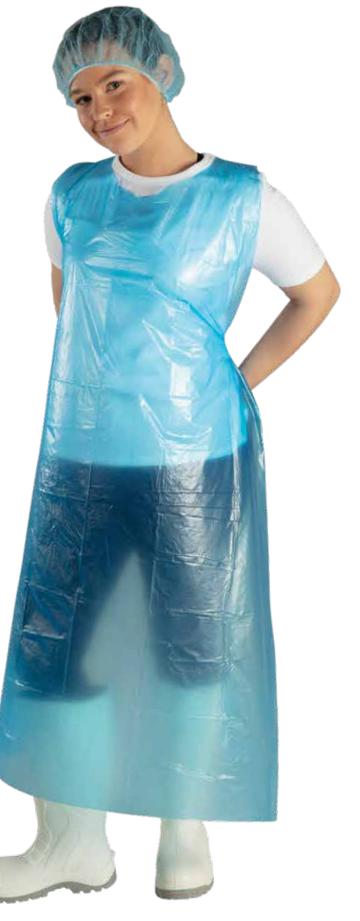

# **Disposable Apron**

20µm LDPE

#### Features

- 20µm lightweight Low-Density Polyethylene (LDPE) impervious material
- Impervious protection from non hazardous dry particle and water based liquid sprays and splashes
- Ties at the back of the waist and around the neck

#### Generous body coverage 80 x 125cm