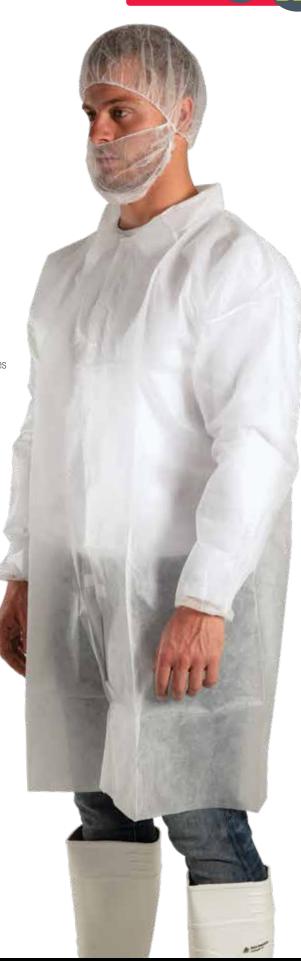

# **Laboratory Coat**

28GSM SPP

#### **Features**

- ≥ 28gsm lightweight Spunbonded Polypropylene (SPP) non-woven material
- ▶ Protection from non hazardous dry particle and water based liquid sprays and splashes
- Elasticated wrists
- Velcro front closure
- Single collar design
- Suitable for food and medical use

#### **Specifications**

Part No.

**Sizing** 

**Available Sizes** 

XL, 3XL

50 🛞

**Packaging** 

Material SPP