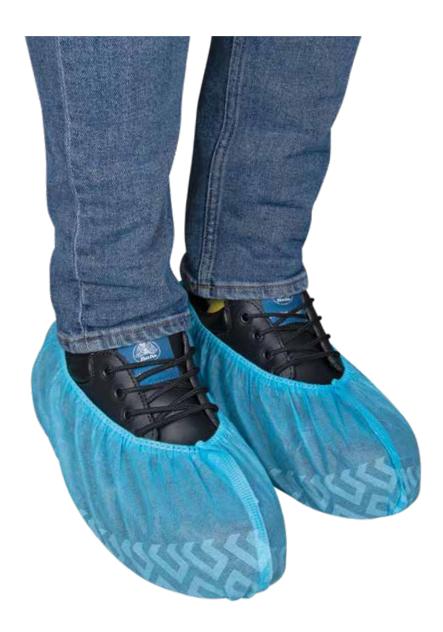

# **Non-Skid Shoe Cover**

DESIGNED FORCE
TO PROTECT

35GSM SPP

## **Features**

- 35gsm lightweight Spunbonded Polypropylene (SPP) non-woven material
- Non slip embossed sole for improved grip
- ▶ Prevents contamination from shoes in sensitive work environments
- Elasticated ankle for a secure fit
- Suitable for food and medical applications
- Blue in colour for easy identification
- Size 40 x 16cm

# **Specifications**

Part No. CWRX704
Colour Blue
Material SPP