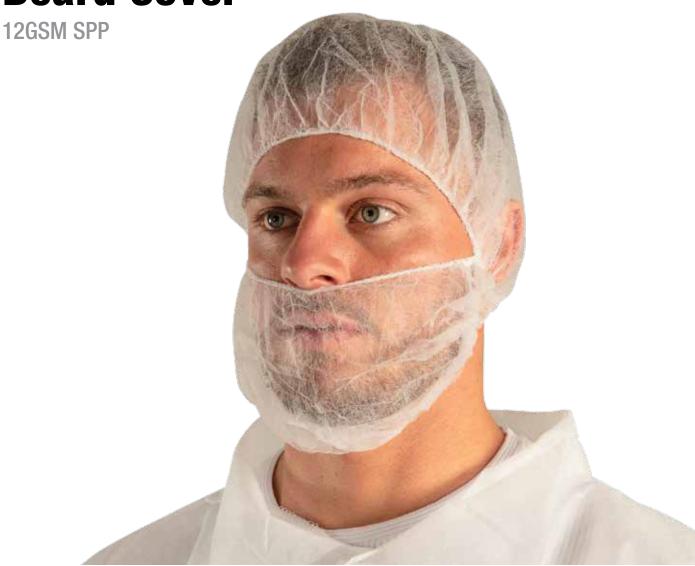

#### **Features**

- ▲ 12gsm lightweight Spunbonded Polypropylene (SPP) non-woven premium beard cover
- Effectively captures hair and skin shed
- Double loop for general facial hair coverage
- Double elastic
- Suitable for food and medical applications

### **Specifications**

Part No. CWRX702

CWRX703

Material

# **Sizing**

**Available Sizes** One size fits all

# **Available Colours**

CWRX702 White

CWRX703 Blue