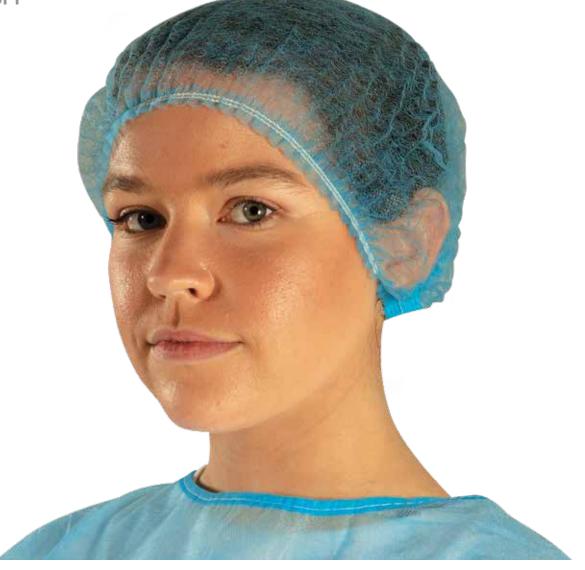

# **Crimped Cap**

**12GSM SPP** 

#### **Features**

- 12gsm lightweight Spunbonded Polypropylene (SPP) non-woven premium crimped cap
- Lightweight breathable non woven material
- Effectively captures hair and skin shed
- Double elastic
- Suitable for food and medical applications

CWRX700

CWRX701

SPP

Size - 52cm (21")